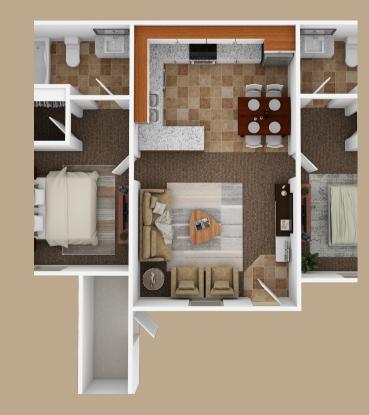

### TWO BEDROOM./TWO BATHROOM 822 SQ. FT.

Monthly Rent \$ \_\_\_\_\_ Monthly Rubs \$ \_\_\_\_\_ Non Refundable Pet Fee \$ \_\_\_\_\_ Monthly Pet Rent \$\_\_\_\_\_

\*Please note the above does not include 2% Tax\*