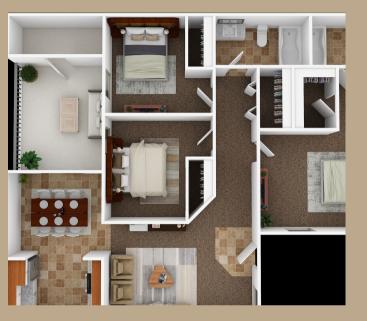

#### THREE BEDROOM/TWO BATHROOM 1013 SQ FT

Monthly Rent \$ \_\_\_\_\_ Monthly Rubs \$ \_\_\_\_\_ Non Refundable Pet Fee \$ \_\_\_\_\_ Monthly Pet Rent \$ \_\_\_\_\_ \*Please note the above does not include 2% Tax\*